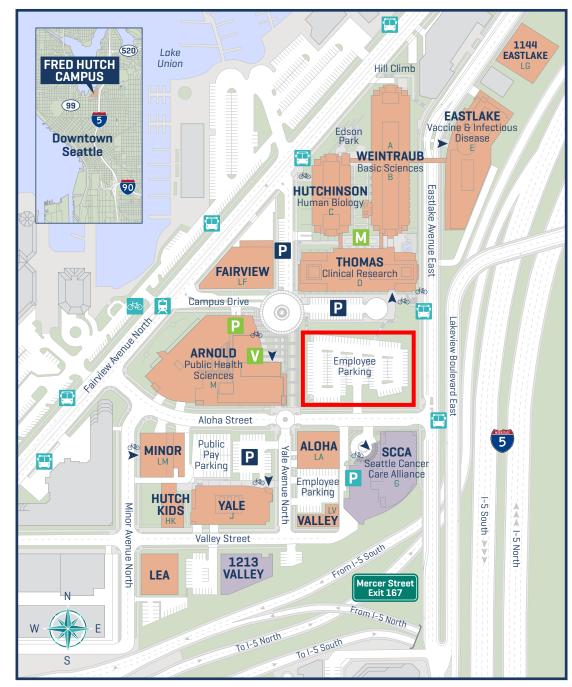

# **Campus Buildings & Destinations**

## Seattle Cancer Care Alliance Outpatient Clinic

1354 Aloha St. Seattle, WA 98109

| Key                       |
|---------------------------|
| P Visitor Parking         |
| SCCA Parking              |
| Parking                   |
| Bus Stop                  |
| 🗎 Streetcar Stop          |
| Pronto Station            |
|                           |
| Building Main<br>Entrance |
| Mundie Courtyard          |
| V Visitor Center          |

# **Buildings**

| _                          |     |
|----------------------------|-----|
| Aloha                      | LA  |
| Arnold                     | М   |
| Public Health              |     |
| Sciences Division          |     |
| Eastlake                   | Ε   |
| Vaccine & Infectious       |     |
| Disease Division           |     |
| 1144 Eastlake              | LG  |
| Fairview                   | LF  |
| Hutch Kids                 | НК  |
| Hutchinson                 | С   |
| Human Biology Division     |     |
| Lea Warehouse              | LEA |
| Minor                      | LM  |
| Pete Gross House /         | HS  |
| Hutch School               |     |
| 525 Minor Ave. N.          |     |
| [Not on map]               |     |
| Seattle Cancer             | G   |
| Care Alliance (SCCA)       |     |
| Thomas                     | D   |
| Clinical Research Division |     |
| Valley                     | LV  |
| Weintraub                  | A,B |
| Basic Sciences Division    |     |
| Yale                       | J   |
| Adminstration              |     |

| Destinations                  | Building   | Floor |
|-------------------------------|------------|-------|
| Hutch Kids Child Care         | Hutch Kids | 1     |
| Main Reception                | Arnold     | 1     |
| Obliteride                    | Minor      |       |
| Pelton Auditorium             | Weintraub  | В1    |
| Prevention Center             | Arnold     | Е     |
| Research Trials Office        | Minor      | 2     |
| SCCA Outpatient Clinic        | SCCA       | 1     |
| Science Education Partnership | Weintraub  | A1    |
| Sze Conference Room(s)        | Thomas     | 1     |
| Visitor Center                | Arnold     | 1     |

| Administrative Offices                | Building  | Floor |
|---------------------------------------|-----------|-------|
| Communications & Marketing            | Yale      | 5     |
| Development                           | Yale      | 5     |
| Facilities & Operations               | Yale      | 3     |
| Facilities Engineering                | Fairview  | 1     |
| Finance/Accounting                    | Yale      | 6     |
| Human Resources                       | Yale      | 1     |
| Information Technology                | Yale      | 4     |
| Materiel/Purchasing                   | Yale      | 4     |
| Office of the Director                | Thomas    | 1     |
| Office of General Counsel             | Yale      | 6     |
| Office of Sponsored Research (Grants) | Yale      | 6     |
| Shipping & Receiving                  | Weintraul | o D   |
| Security/Transportation               | Yale      | 1     |